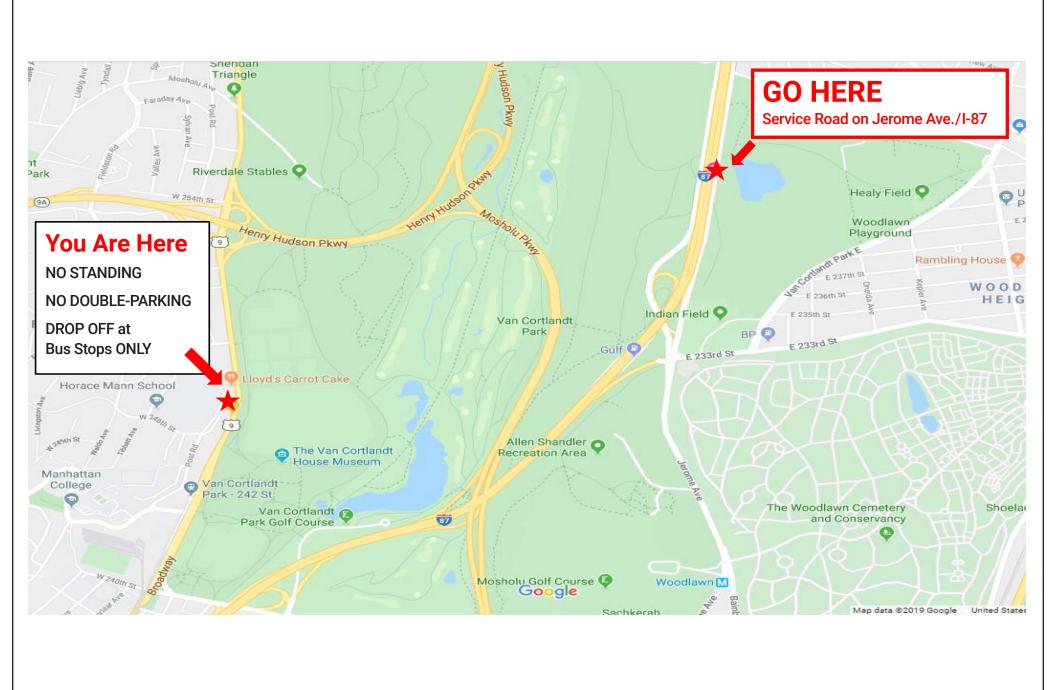

- · Use bus stops for drop-off and pick-up only.
- Have a cell phone to contact your group's organizer for pick-up NOT at the finish line.
- Be courteous at all times to local residents, other drivers, and everyone else.
- · Parking of buses is not allowed on residential NYC streets.

### **Parking Location during VCP Events**

The designated space for buses during VCP events is on the Jerome Avenue service road, north of East 233 Street. Buses may park on the Northbound, with overflow on the Southbound service roads. A nice park, plaza, and food stops are one block up on McLean Avenue. Directions are below: