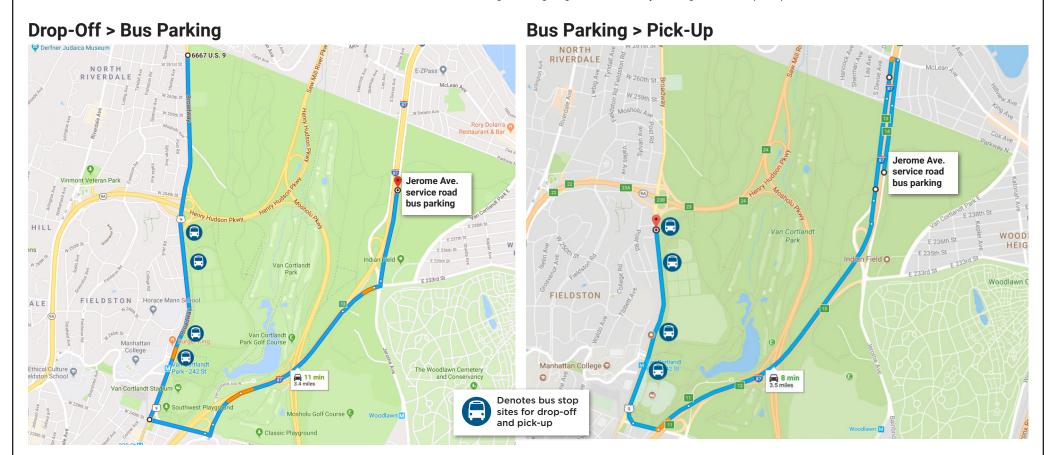

### **Parking Location during VCP Events**

The designated space for buses during VCP events is on the Jerome Avenue service road, north of East 233 Street. Buses may park on the Northbound, with overflow on the Southbound service roads. A nice park, plaza, and food stops are one block up on McLean Avenue. Directions are below:

#### Directions to Bus Parking from Bus Drop-Off:

- · Head North on Broadway.
- · Make a careful U-turn at 262nd St or an intersection that is feasible and safe.
- · Proceed Southbound to 240th St./Van Cortlandt Park South.
- Turn left and proceed to the exit for I-87 Northbound/Major Deegan Expressway.
- From I-87, exit at E. 233rd St.
- Turn left at the light onto Jerome Avenue North. Park in the designated area along the curb.

#### Directions to Bus Pick-Up from Bus Parking:

- Proceed North on Jerome Avenue to the light at McLean Avenue. Turn left and left again, taking you over the highway to head South.
- Marge onto I-87 Southbound/Major Deegan Expressway.
- Take the Van Cortlandt South Exit.
- · Turn right at the light.
- Just before the light, turn right again onto Broadway, heading North to the pick-up sites.